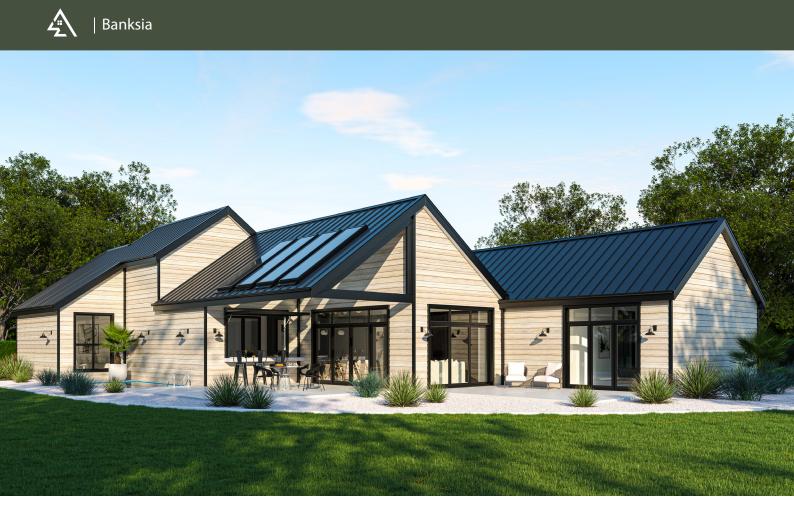

A traditional street front complements a modern interior layout in this four-bedroom home. Located separate from the living room, the media room provides maximum noise isolation as well as direct access to the scullery for snacks. The fourth bedroom is located separately from the other bedrooms, making it an ideal place for guests or clients to use when used for business. In addition, the home offers a study nook, a private patio outside the primary bedroom, ample outdoor living space, and an outdoor bar.