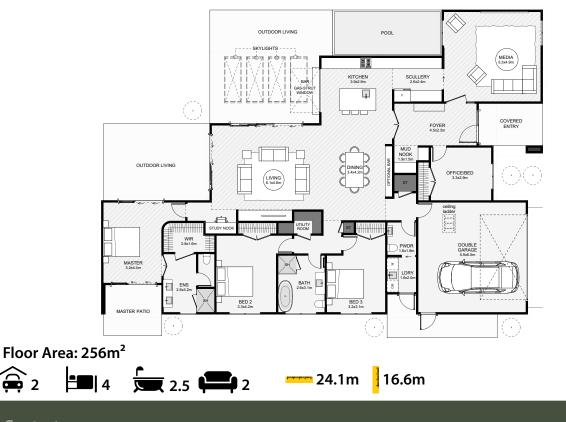

A traditional street front complements a modern interior layout in this four-bedroom home. Located separate from the living room, the media room provides maximum noise isolation as well as direct access to the scullery for snacks. The fourth bedroom is located separately from the other bedrooms, making it an ideal place for guests or clients to use when used for business. In addition, the home offers a study nook, a private patio outside the primary bedroom, ample outdoor living space, and an outdoor bar.